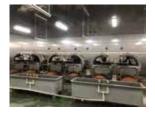

#### PINE NUT PROCESSING MACHINE

#### Pine Nut Roasting Machine & Shelling Machine

For the different purpose and differnt capacity, there are various roasting machines for choice. Medium nut roasting machine is ideal for commercial use. Mini nut roasting machine is flexible and easy to move anywhere. Pine nuts are covered with hard shell. The removal of shell when consumption is troublesome. Chilgoza seed is cylindrical and 2 to 3 centimetres long. We have specially designed a pine nut shellingunit for Pakistan customers. The Shelling Unit consists of pine nut grading machine, pine nut shelling machine, and pine nut kernel & shell separating machine. The pine nut grader is mainly used for grading different sizes of pine nuts of any size. Pine nut kernel & shell separator is used for processing pine nuts of any size. Pine nut kernel & shell separator is used for separating kernels from shells after shelling process.