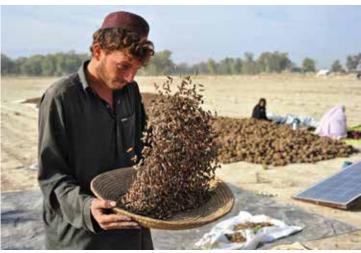

#### Pine Nut Processing in Pakistan

The Harvest season begins in early September, Local People collect green cones by self - picking from trees and bury for about a fortnight till the cones open. Or cones are heaped and dried in the sun to allow open. Usually, cones from trees are collected by a long pole with an iron hock at the end. The injury is thus caused to the tree. Often men Climb up the trees, causing many branches to the broken. The seeds are extracted by knocking cones against a hard surface. After seed extraction, pine nuts are roasted in their shell to improve flavour and shelf life. They are roasted in iron containers by mixing with soil over a fire.