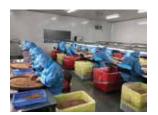

#### Pine Nut Processing in Pakistan

The Harvest season begins in early September, Local People collect green cones by self - picking from trees and bury for about a fortnight till the cones open. Or cones are heaped and dried in the sun to allow open. Usually, cones from trees are collected by a long pole with an iron hock at the end. The injury is thus caused to the tree. Often men Climb up the trees, causing many branches to the broken. The seeds are extracted by knocking cones against a hard surface. After seed extraction, pine nuts are roasted in their shell to improve flavour and shelf life. They are roasted in iron containers by mixing with soil over a fire.