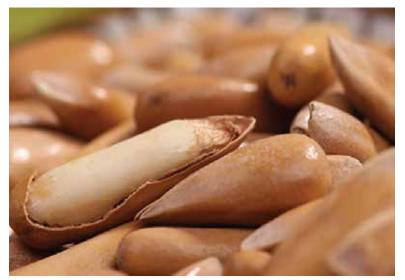

**Pine Nuts in Shell** 

**Pistachio** 

**Pine Nuts Kernel** 

#### **ABOUT PINE NUT**

The Chilgoza pine (pinus gerardiana) is found in the western Himalayan forests of Pakistan, Afghanistan. In Pakistan Chilgosa is found in the Khyber Pakhtunkhwa and Baluchistan Provinces, the northern Areas (Gilgit Agency and Kashmir. Chilgoza pine is a hardy tree and can endure excessive drought, high winds, and severe cold in the winter, nearly 20 percent of Pakistani forests comprise of Chilgosa trees.