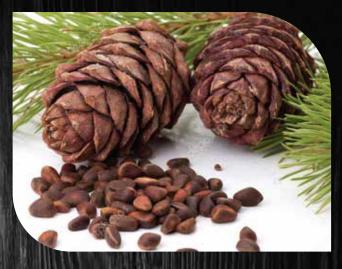

#### **ABOUT PINE NUT**

The Chilgoza pine (pinus gerardiana) is found in the western Himalayan forests of Pakistan, Afghanistan. In Pakistan Chilgosa is found in the Khyber Pakhtunkhwa and Baluchistan Provinces, the northern Areas (Gilgit Agency and Kashmir. Chilgoza pine is a hardy tree and can endure excessive drought, high winds, and severe cold in the winter, nearly 20 percent of Pakistani forests comprise of Chilgosa trees.

#### Pine Nut Processing in Pakistan

The Harvest season begins in early September, Local People collect green cones by self - picking from trees and bury for about a fortnight till the cones open. Or cones are heaped and dried in the sun to allow open. Usually, cones from trees are collected by a long pole with an iron hock at the end. The injury is thus caused to the tree. Often men Climb up the trees, causing many branches to the broken. The seeds are extracted by knocking cones against a hard surface. After seed extraction, pine nuts are roasted in their shell to improve flavour and shelf life. They are roasted in iron containers by mixing with soil over a fire.