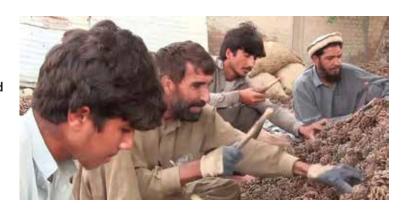

#### Pine Nut Processing in Pakistan

The Harvest season begins in early September, Local People collect green cones by self - picking from trees and bury for about a fortnight till the cones open. Or cones are heaped and dried in the sun to allow open. Usually, cones from trees are collected by a long pole with an iron hock at the end. The injury is thus caused to the tree. Often men Climb up the trees, causing many branches to the broken. The seeds are extracted by knocking cones against a hard surface. After seed extraction, pine nuts are roasted in their shell to improve flavour and shelf life. They are roasted in iron containers by mixing with soil over a fire.