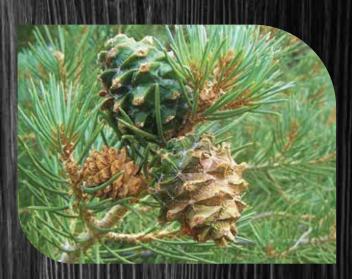

#### **ABOUT PINE NUT**

The Chilgoza pine (pinus gerardiana) is found in the western Himalayan forests of Pakistan, Afghanistan. In Pakistan Chilgosa is found in the Khyber Pakhtunkhwa and Baluchistan Provinces, the northern Areas (Gilgit Agency and Kashmir. Chilgoza pine is a hardy tree and can endure excessive drought, high winds, and severe cold in the winter, nearly 20 percent of Pakistani forests comprise of Chilgosa trees.

#### Pine Nut Processing in Pakistan

The Harvest season begins in early September, Local People collect green cones by self - picking from trees and bury for about a fortnight till the cones open. Or cones are heaped and dried in the sun to allow open. Usually, cones from trees are collected by a long pole with an iron hock at the end. The injury is thus caused to the tree. Often men Climb up the trees, causing many branches to the broken. The seeds are extracted by knocking cones against a hard surface. After seed extraction, pine nuts are roasted in their shell to improve flavour and shelf life. They are roasted in iron containers by mixing with soil over a fire.